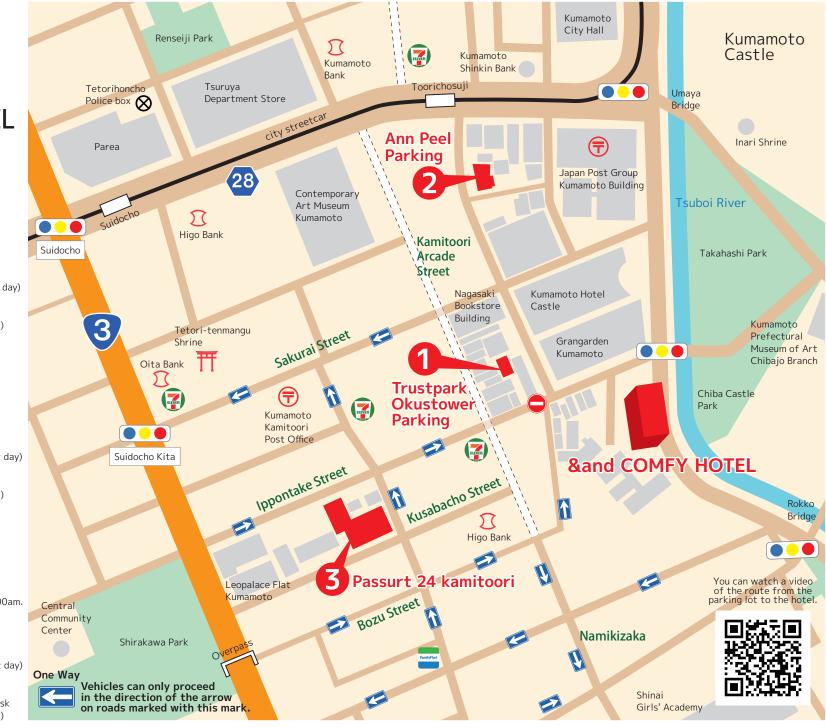

## Information on Designated parking lot for &and COMFY HOTEL

## Trustpark Okustower Parking

Business hours: 7:00am~11 : 00pm (You can leave the store midway) 6-8 Kamitooricho, Chuo-ku, Kumamoto City TEL: +81-(0)96-356-7362 Vehicle height 1.58m Vehicle width 1.75m Total length 5.05m Weight 1.5t 1,000 yen per night (12:00pm to 12:00pm the next day) Additional charge: 100 yen for 30 minutes Pay at the front desk (Additional charges will be paid at the parking lot)

## **2**Ann Peel Parking

Business hours: 24 hours, no exit allowed 2-12 Jotocho, Chuo-ku, Kumamoto City TEL: +81-(0)96-324-1533 Vehicle height 2.05m Vehicle width 1.85m Total length 5m Weight 1.85t 1,000 yen per night (3:00pm to 11:00am the next day) Additional charge: 100 yen for 30 minutes Pay at the front desk (Additional charges will be paid at the parking lot)

## **③**Passurt 24 kamitoori

Business hours: 24 hours (You can leave the store midway) However, it is not possible to leave the parking lot midway between 10:00pm and 8:00am. 1-3 Kusabacho, Chuo-ku, Kumamoto City TEL: +81-(0)96-326-4893

Vehicle height 2.1m Vehicle width 1.75m Total length 5m

1,200 yen per night (2:00pm to 12:00pm the next day) Additional charge: 200 yen for 60 minutes Pay at the parking lot

\*Please show your parking ticket at the front desk (Additional charges will be paid at the parking lot)